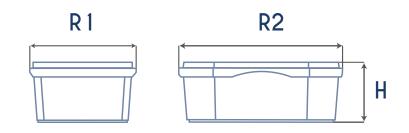

LABELING: IML

| R 1                | R2                  | H*                 | ITEM WEIGHT      | VOLUME         |
|--------------------|---------------------|--------------------|------------------|----------------|
| 28,0 mm<br>(+/- %) | 196,0 mm<br>(+/-1%) | 74,0 mm<br>(+/-1%) | 35,5 gr (+/- 5%) | 1,0  t (+/-5%) |

\*height without lid

| CARTON BOX    |                    |  |  |
|---------------|--------------------|--|--|
| SIZE          | 39,0x39,0x74,0h cm |  |  |
| PIECES        | 240                |  |  |
| GROSS WEIGHT* | 9,0 kg             |  |  |