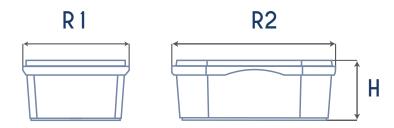

### LABELING:

IML

| R1                 | R2                  | H*                 | ITEM WEIGHT      | VOLUME          |
|--------------------|---------------------|--------------------|------------------|-----------------|
| 88,0 mm<br>(+/-1%) | 129,0 mm<br>(+/-1%) | 68,0 mm<br>(+/-1%) | 18,0 gr (+/- 5%) | 0,40 lt (+/-5%) |

\*height without lid

| CARTON BOX    |                    |  |  |
|---------------|--------------------|--|--|
| SIZE          | 39,0x39,0x74,0h cm |  |  |
| PIECES        | 720                |  |  |
| GROSS WEIGHT* | 13,5 kg            |  |  |