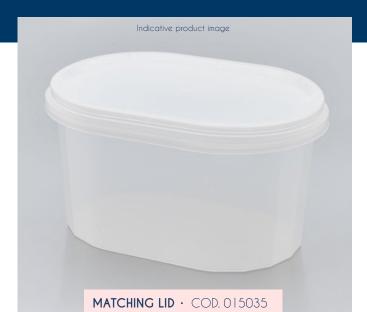

# TRAY - COD. 015035

## **CLOSING SYSTEM**

Guarantee seal

#### **RAW MATERIAL**

PP - Polypropylene for food

### LABELING:

IML

| R1                 | R2                  | H*                 | ITEM WEIGHT      | VOLUME          |
|--------------------|---------------------|--------------------|------------------|-----------------|
| 88,0 mm<br>(+/-1%) | 129,0 mm<br>(+/-1%) | 68,0 mm<br>(+/-1%) | 18,0 gr (+/- 5%) | 0,40 lt (+/-5%) |