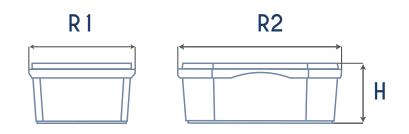

LABELING: IML

| R 1                | R2                  | H*                 | ITEM WEIGHT      | VOLUME         |
|--------------------|---------------------|--------------------|------------------|----------------|
| 56,0 mm<br>(+/- %) | 237,0 mm<br>(+/-1%) | 83,0 mm<br>(+/- %) | 62,0 gr (+/- 5%) | 2,0 lt (+/-5%) |

\*height without lid

| CARTON BOX    |                    |  |  |
|---------------|--------------------|--|--|
| SIZE          | 39,2x39,2x74,5h cm |  |  |
| PIECES        | 204                |  |  |
| GROSS WEIGHT* | 13 kg              |  |  |