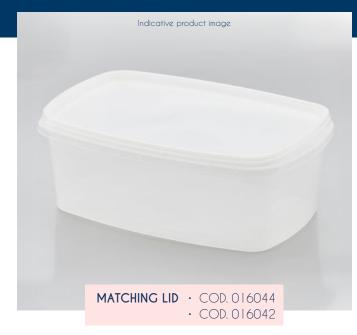

## TRAY - COD. 005012

A CSI

ISO 9001

CERT

**CLOSING SYSTEM** Guarantee seal

BRGS

Packaging Materials CERTIFICATED

RAW MATERIAL PP - Polypropylene for food

LABELING: IML

| R 1                | R2                  | H*                 | ITEM WEIGHT      | VOLUME         |
|--------------------|---------------------|--------------------|------------------|----------------|
| 56,0 mm<br>(+/- %) | 237,0 mm<br>(+/-1%) | 83,0 mm<br>(+/- %) | 62,0 gr (+/- 5%) | 2,0 lt (+/-5%) |

\*height without lid

| CARTON BOX    |                    |  |  |
|---------------|--------------------|--|--|
| SIZE          | 39,2x39,2x74,5h cm |  |  |
| PIECES        | 204                |  |  |
| GROSS WEIGHT* | 13 kg              |  |  |