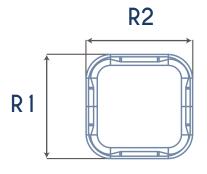

### LABELING:

- · IML
- Colored master

| R 1      | R2       | Н       | ITEM WEIGHT      |
|----------|----------|---------|------------------|
| 185,0 mm | 185,0 mm | 22,0 mm | 29,0 gr (+/- 5%) |
| (+/-1%)  | (+/-1%)  | (+/-1%) |                  |