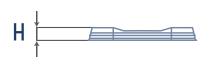

### LABELING:

- · IML
- Colored master

| R 1      | R2       | Н       | ITEM WEIGHT      |
|----------|----------|---------|------------------|
| 185,0 mm | 185,0 mm | 22,0 mm | 29,0 gr (+/- 5%) |
| (+/-1%)  | (+/-1%)  | (+/-1%) |                  |