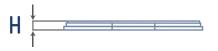

### LABELING:

IML

| R 1     | R2      | Н       | ITEM WEIGHT     |
|---------|---------|---------|-----------------|
| 98,0 mm | 97,0 mm | 9,5 mm  | 7,0 gr (+/- 5%) |
| (+/-1%) | (+/-1%) | (+/-1%) |                 |