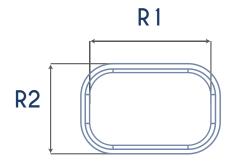

### LABELING:

IML

| R 1     | R2      | Н       | ITEM WEIGHT     |
|---------|---------|---------|-----------------|
| 98,0 mm | 97,0 mm | 9,5 mm  | 7,0 gr (+/- 5%) |
| (+/-1%) | (+/-1%) | (+/-1%) |                 |