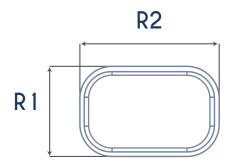

### LABELING:

IML

| R 1      | R2       | Н       | ITEM WEIGHT      |
|----------|----------|---------|------------------|
| 155,0 mm | 234,0 mm | 9,0 mm  | 28,5 gr (+/- 5%) |
| (+/-1%)  | (+/-1%)  | (+/- %) |                  |