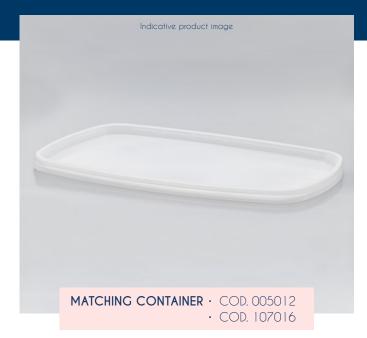

# **DATA SHEET**









## LID - COD. 016044

### **CLOSING SYSTEM**

Guarantee seal

### **RAW MATERIAL**

PP - Polypropylene for food







### LABELING:

IML





| R 1      | R2       | Н       | ITEM WEIGHT      |
|----------|----------|---------|------------------|
| 155,0 mm | 234,0 mm | 9,0 mm  | 28,5 gr (+/- 5%) |
| (+/-1%)  | (+/-1%)  | (+/- %) |                  |

| CARTON BOX    |                    |  |  |
|---------------|--------------------|--|--|
| SIZE          | 39,0x39,0x45,0h cm |  |  |
| PIECES        | 372                |  |  |
| GROSS WEIGHT* | 11,0 kg            |  |  |

<sup>\*</sup>includes packaging, bag, tape weight

| PALLET        |                |  |
|---------------|----------------|--|
| SIZE          | 80x120x240h cm |  |
| TOT. BOX      | 30             |  |
| TOT. PIECES