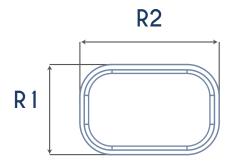

#### LABELING:

IML

| R 1     | R2       | Н       | ITEM WEIGHT     |
|---------|----------|---------|-----------------|
| 85,0 mm | 126,0 mm | 8,0 mm  | 7,1 gr (+/- 5%) |
| (+/-1%) | (+/-1%)  | (+/-1%) |                 |