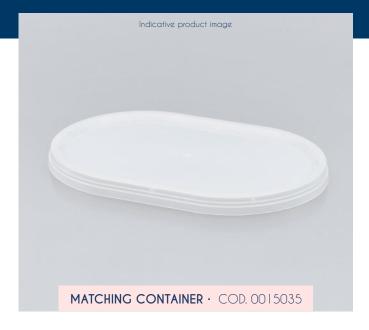

## LID - COD. 015035

### **CLOSING SYSTEM**

Guarantee seal

#### **RAW MATERIAL**

PP - Polypropylene for food

#### LABELING:

IML

| R 1     | R2       | Н       | ITEM WEIGHT     |
|---------|----------|---------|-----------------|
| 85,0 mm | 126,0 mm | 8,0 mm  | 7,1 gr (+/- 5%) |
| (+/-1%) | (+/-1%)  | (+/-1%) |                 |