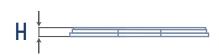

| R 1     | R2       | Н       | ITEM WEIGHT      |
|---------|----------|---------|------------------|
| 37,0 mm | 215,5 mm | 9,0 mm  | 25,5 gr (+/- 5%) |
| (+/- %) | (+/-1%)  | (+/-1%) |                  |