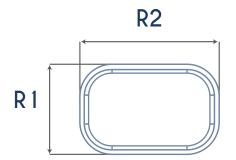

| R 1     | R2       | Н       | ITEM WEIGHT      |
|---------|----------|---------|------------------|
| 37,0 mm | 215,5 mm | 9,0 mm  | 25,5 gr (+/- 5%) |
| (+/- %) | (+/-1%)  | (+/-1%) |                  |