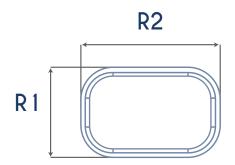

### LABELING:

IML

| R 1      | R2       | Н       | ITEM WEIGHT      |
|----------|----------|---------|------------------|
| 125,0 mm | 193,0 mm | 8,6 mm  | 15,0 gr (+/- 5%) |
| (+/-1%)  | (+/-1%)  | (+/-1%) |                  |