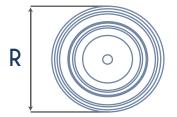

### LABELING:

IML

| RØ                 | H*                 | ITEM WEIGHT      | VOLUME          |
|--------------------|--------------------|------------------|-----------------|
| 95,0 mm<br>(+/-1%) | 93,0 mm<br>(+/-1%) | 14,0 gr (+/- 5%) | 0,40 lt (+/-5%) |