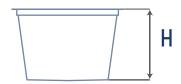

### LABELING:

IML

| RØ                 | H*                 | ITEM WEIGHT      | VOLUME          |
|--------------------|--------------------|------------------|-----------------|
| 95,0 mm<br>(+/-1%) | 93,0 mm<br>(+/-1%) | 14,0 gr (+/- 5%) | 0,40 lt (+/-5%) |

\*height without lid

| CARTON BOX    |                    |  |
|---------------|--------------------|--|
| SIZE          | 38,6x38,6x45,0h cm |  |
| PIECES        | 832                |  |
| GROSS WEIGHT* | 12,5 kg            |  |