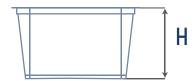

### LABELING:

IML

| R1                  | R2                  | H*                 | ITEM WEIGHT      | VOLUME          |
|---------------------|---------------------|--------------------|------------------|-----------------|
| 106,0 mm<br>(+/-1%) | 144,0 mm<br>(+/-1%) | 56,0 mm<br>(+/-1%) | 18,5 gr (+/- 5%) | 0,50 lt (+/-5%) |

\*height without lid

| CARTON BOX    |                    |  |  |
|---------------|--------------------|--|--|
| SIZE          | 59,0x38,0x44,6h cm |  |  |
| PIECES        | 689                |  |  |
| GROSS WEIGHT* | 13,5 kg            |  |  |