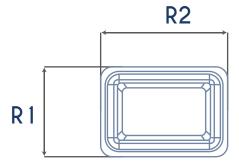

### LABELING:

IML

| R1                  | R2                  | H*                 | ITEM WEIGHT      | VOLUME          |
|---------------------|---------------------|--------------------|------------------|-----------------|
| 106,0 mm<br>(+/-1%) | 144,0 mm<br>(+/-1%) | 56,0 mm<br>(+/-1%) | 18,5 gr (+/- 5%) | 0,50 lt (+/-5%) |