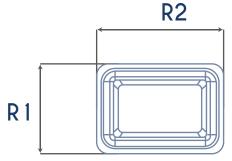

### LABELING:

IML

| R1                  | R2                  | H*                 | ITEM WEIGHT      | VOLUME          |
|---------------------|---------------------|--------------------|------------------|-----------------|
| 104,0 mm<br>(+/-1%) | 156,0 mm<br>(+/-1%) | 60,0 mm<br>(+/-1%) | 19,0 gr (+/- 5%) | 0,60 lt (+/-5%) |