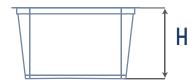

### LABELING:

IML

| R1                  | R2                  | H*                 | ITEM WEIGHT      | VOLUME          |
|---------------------|---------------------|--------------------|------------------|-----------------|
| 104,0 mm<br>(+/-1%) | 156,0 mm<br>(+/-1%) | 60,0 mm<br>(+/-1%) | 19,0 gr (+/- 5%) | 0,60 lt (+/-5%) |

\*height without lid

| CARTON BOX    |                    |  |  |
|---------------|--------------------|--|--|
| SIZE          | 79,0x38,5x33,5h cm |  |  |
| PIECES        | 782                |  |  |
| GROSS WEIGHT* | 16,0 kg            |  |  |